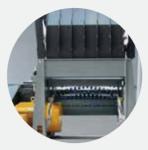

| 1360 × 2410        |  |
| Discharge Height (mm)       | 460                | 460                |  |
| Rotation Diameter (mm)      | Ф480               | Ф480               |  |
| Operation Length (mm)       | 1600               | 2100               |  |
| Rotation Speed (RPM)        | 80                 | 80                 |  |
| Ram (mm)                    | 1000               | 1000               |  |
| Number of Rotor Knives      | 88                 | 95                 |  |
| Number of Counter Knives    | 3+3                | 4+4                |  |
| Main Drive (kW)             | 110                | 55+55              |  |
| Hydraulic Power Pack (kW)   | 11                 | 11                 |  |
| Weight (kg)                 | Approx 12500       | Approx 15000       |  |



Maintenance Access Door



**Classifier Screen** 



Intelligent Control Panel

#### Single Shaft Shredder / V / BH / K Series