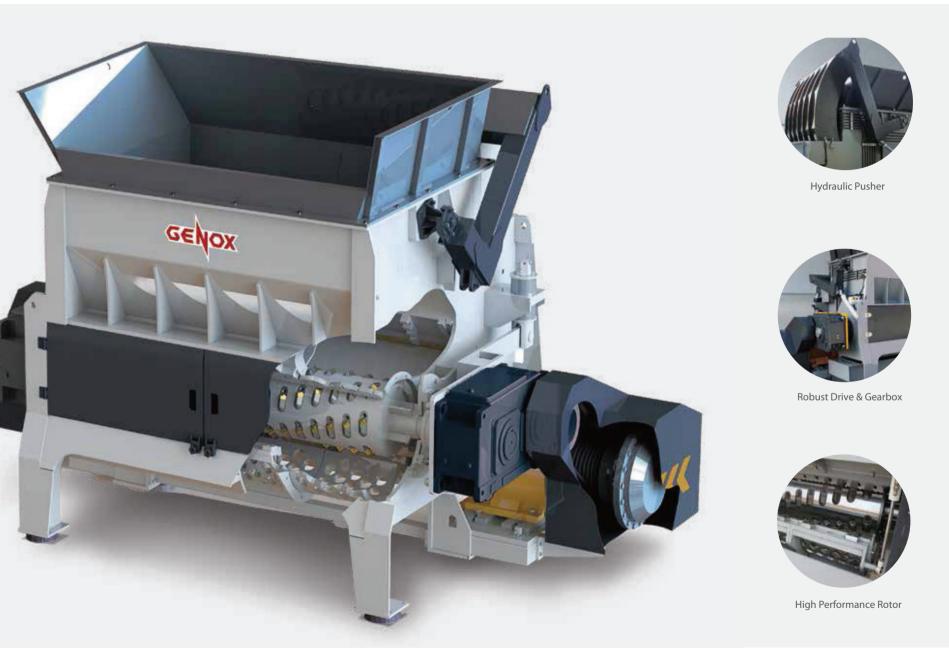

#### Single Shaft Shredder / V / BH / K Series

Force Feeding Ram

High Performance Rotor

Hydraulic Opening Design

**Classifier Screen** 

Hydraulic Power Unit

Driving System