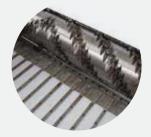

#### Single Shaft Shredder / V / BH / K Series

Force Feeding Ram

High Performance Rotor

Hydraulic Opening Design

**Classifier Screen** 

Hydraulic Power Unit

Driving System

Maintenance Access Door

**Classifier Screen** 

Intelligent Control Panel