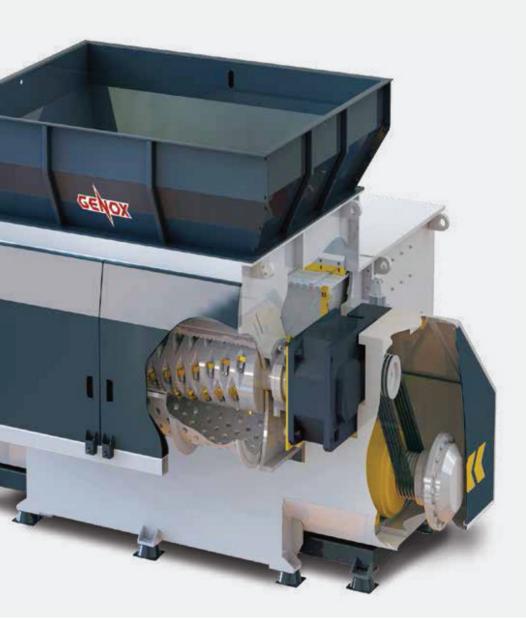

#### Single Shaft Shredder / V / BH / K Series

Force Feeding Ram

High Performance Rotor

Hydraulic Opening Design

**Classifier Screen** 

Hydraulic Power Unit

Driving System

Maintenance Access Door

**Classifier Screen** 

Intelligent Control Panel