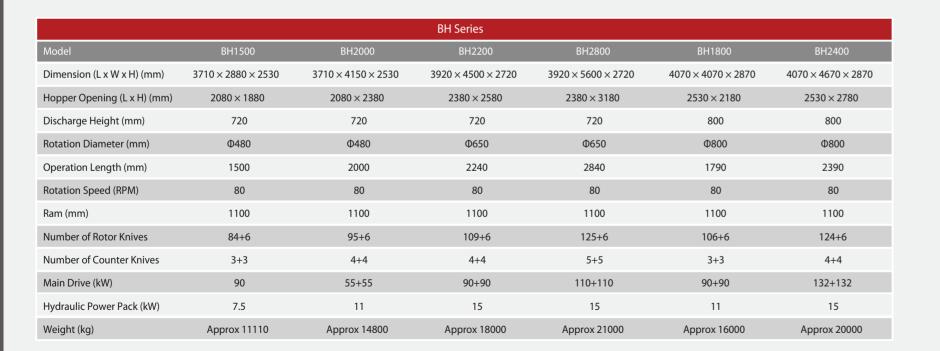

#### Single Shaft Shredder / V / BH / K Series

|                             | V Series           |                    |
|-----------------------------|--------------------|--------------------|
| Model                       | V600               | V800               |
| Dimension (L x W x H) (mm)  | 1820 × 1300 × 1730 | 2800 × 1800 × 2080 |
| Hopper Opening (L x H) (mm) | 1200 × 1090        | 1500 × 1430        |
| Discharge Height (mm)       | 485                | 565                |
| Rotation Diameter (mm)      | Ф 220              | Φ 400              |
| Operation Length (mm)       | 600                | 800                |
| Rotation Speed (RPM)        | 80                 | 80                 |
| Ram (mm)                    | 500                | 815                |
| Screen Size(mm)             | Φ 40               | Ф 40               |
| Number of Rotor Knives      | 23+4               | 35+4               |
| Number of Counter Knives    | 4                  | 2+2                |
| Main Drive (kw)             | 18                 | 37                 |
| Hydraulic Power Pack (kw)   | 2.25               | 3.75               |
| Weight (kg)                 | Approx 1750        | Approx4200         |

|                             | V Series           |                    |
|-----------------------------|--------------------|--------------------|
| Model                       | V1200              | V1500              |
| Dimension (L x W x H) (mm)  | 2800 × 2500 × 2130 | 2800 × 2750 × 2130 |
| Hopper Opening (L x H) (mm) | 1900×1430          | 1080 × 1400        |
| Discharge Height (mm)       | 565                | 565                |
| Rotation Diameter (mm)      | Φ 400              | Φ 400              |
| Operation Length (mm)       | 1200               | 1400               |
| Rotation Speed (RPM)        | 80                 | 80                 |
| Ram (mm)                    | 815                | 815                |
| Screen Size(mm)             | Φ 40               | Ф 40               |
| Number of Rotor Knives      | 55+4               | 78+4               |
| Number of Counter Knives    | 3+3                | 3+3                |
| Main Drive (kw)             | 55                 | 75                 |
| Hydraulic Power Pack (kw)   | 5.5                | 5.5                |
| Weight (kg)                 | Approx5300         | Approx7300         |

## Heavy Duty Single Shaft Shredders BH Series

BH Series Single Shaft Shredders are heavy duty, reduction machines specifically designed for shredding a wide variety of untreated waste material streams down into either coarse or medium sized fractions. The powerful, wear resistant machine structure is well suited to demanding recycling tasks.