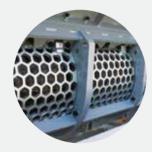

|
| Discharge Height (mm)       | 460                | 460                |  |
| Rotation Diameter (mm)      | Ф480               | Ф480               |  |
| Operation Length (mm)       | 1600               | 2100               |  |
| Rotation Speed (RPM)        | 80                 | 80                 |  |
| Ram (mm)                    | 1000               | 1000               |  |
| Number of Rotor Knives      | 88                 | 95                 |  |
| Number of Counter Knives    | 3+3                | 4+4                |  |
| Main Drive (kW)             | 110                | 55+55              |  |
| Hydraulic Power Pack (kW)   | 11                 | 11                 |  |
| Weight (kg)                 | Approx 12500       | Approx 15000       |  |



Maintenance Access Door



**Classifier Screen** 



Intelligent Control Panel

#### Single Shaft Shredder / V / BH / K Series