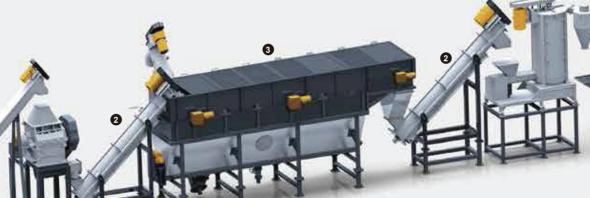

# HDPE Bottle / Container Washing System

Inclined Friction Washer

Float-sink Washing Tank

Vertical Dewatering Machine

## Features

The HDPE washing line is designed for rigid plastics 5 Label separation can be achieved by advanced with a wall thickness ranging from 1~25mm such as HDPE Bottle, etc.

- 1 The shredding system is with wear resistant design to maximize the consistent running of the system and minimize operational costs.
- ② High speed washing system with corresponding Liquid drums & containers speed according to material type liberates contamination from plastic flakes.
- 3 The under water force-washing paddle of the washing tank maximize the washing efficiency.
- 4 Mechanical and thermal drying system minimize the moisture of the end product.

- wind separation.
- 6 Intelligent system automation ensures that components actions are sequenced and monitored.