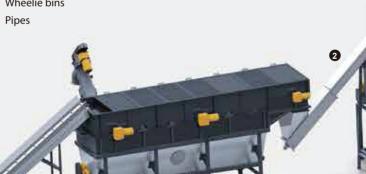

# HDPE Bottle / Container Washing System

Inclined Friction Washer

Float-sink Washing Tank

Vertical Dewatering Machine

## Features

The HDPE washing line is designed for rigid plastics 5 Label separation can be achieved by advanced with a wall thickness ranging from 1~25mm such as HDPE Bottle, etc.

- 1 The shredding system is with wear resistant design to maximize the consistent running of the system and minimize operational costs.
- ② High speed washing system with corresponding Liquid drums & containers speed according to material type liberates contamination from plastic flakes.
- 3 The under water force-washing paddle of the washing tank maximize the washing efficiency.
- 4 Mechanical and thermal drying system minimize the moisture of the end product.