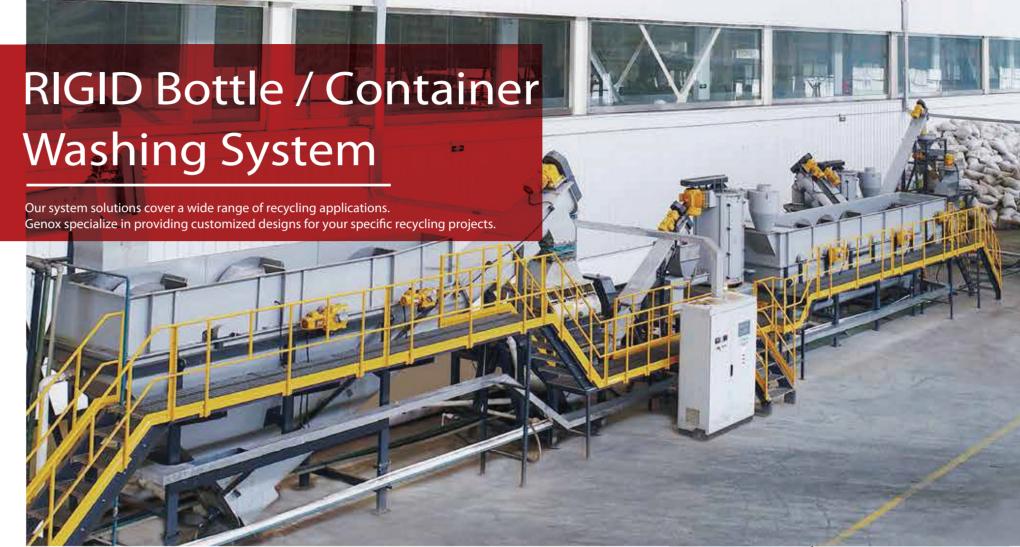

## Recycling Systems / Rigid Bottle / Container Washing System

4490 × 945 × 4230

370

6310

Inclined Friction Washer

3725 × 945 × 3585

370

# HDPE Bottle / Container Washing System

Inclined Friction Washer

Float-sink Washing Tank

Vertical Dewatering Machine

## Features

The HDPE washing line is designed for rigid plastics 5 Label separation can be achieved by advanced with a wall thickness ranging from 1~25mm such as HDPE Bottle, etc.

- 1 The shredding system is with wear resistant design to maximize the consistent running of the system and minimize operational costs.
- ② High speed washing system with corresponding Liquid drums & containers speed according to material type liberates contamination from plastic flakes.
- 3 The under water force-washing paddle of the washing tank maximize the washing efficiency.
- 4 Mechanical and thermal drying system minimize the moisture of the end product.