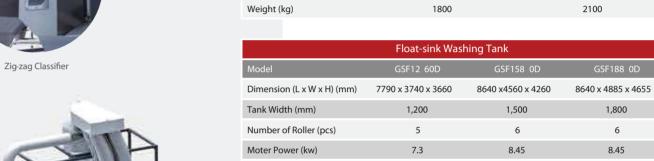

### Applications

- Milk bottles
- Wheelie bins

Dimension (L x W x H) (mm)

Rotation Speed (RPM) Rotation Diameter (mm)

Moter Power (kw)

Weight (kg)

| Vertical Dewatering Machine |                    |                    |
|-----------------------------|--------------------|--------------------|
| Model                       | GTK500             | GTK650             |
| Dimension (L x W x H) (mm)  | 2940 × 1200 × 2740 | 3350 × 1320 × 2930 |
| Rotation Speed (RPM)        | 1044               | 1044               |
| Rotation Diameter (mm)      | 500                | 650                |
| Moter Power (kw)            | 18.5               | 22                 |
| Weight (kg)                 | 1800               | 2150               |

5230

| Zig-zag Classifier         |                    |  |
|----------------------------|--------------------|--|
| Model                      | GZ800C-D           |  |
| Dimension (L x W x H) (mm) | 2430 × 1580 × 4580 |  |
| Chamber Width (mm)         | 800                |  |
| Chamber Amount (pcs)       | 2                  |  |
| Moter Power (kw)           | 14.75              |  |
| Veight (kg)                | 980                |  |